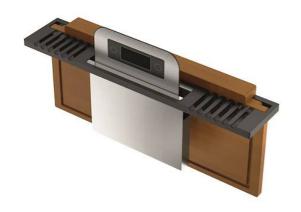

## Kit "L"

Iroko cutting board and scale kit Equipped troughs accessories

Code: 8100 708

## **DETAILS**

| Equipped troughs accessories         | Multifunction kit                                                                                                                                                                                         |
|--------------------------------------|-----------------------------------------------------------------------------------------------------------------------------------------------------------------------------------------------------------|
| Туре                                 | Slim                                                                                                                                                                                                      |
| Dimensions                           | 44 x 8,8 cm                                                                                                                                                                                               |
| Length                               | 2 unit - Slim                                                                                                                                                                                             |
| Scale features                       | <ul> <li>Dimension 21.4 x 16.5 cm - Max capacity 5 kg</li> <li>Bluetooth connection to smartphone</li> <li>Free access to the smartapple app</li> <li>Database with more than 430 stored foods</li> </ul> |
| Key to understanding the accessories | The lengths of the channels and accessories are indicated in "units"; for the composition, the sum of the "units" of the accessories must be the same as the length in "units" of the channel.            |
| Notes:                               | The chopping board can only be used in 400 mm deep bowls                                                                                                                                                  |

## 8100 708

1 x supporto black / 1 x black support 1 x tagliere iroko 8644 105 / 1 x iroko cutting board 8644 105 1 x bilancia / 1 x balance