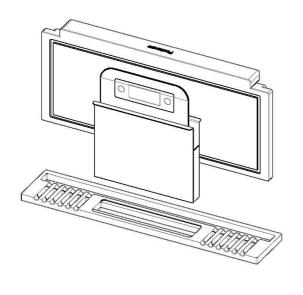

## Kit "L"

Iroko cutting board and scale kit Equipped troughs accessories

Code: 8100 708

## **DETAILS**

| Equipped troughs accessories         | Multifunction kit                                                                                                                                                                                         |
|--------------------------------------|-----------------------------------------------------------------------------------------------------------------------------------------------------------------------------------------------------------|
| Туре                                 | Slim                                                                                                                                                                                                      |
| Dimensions                           | 44 x 8,8 cm                                                                                                                                                                                               |
| Length                               | 2 unit - Slim                                                                                                                                                                                             |
| Scale features                       | <ul> <li>Dimension 21.4 x 16.5 cm - Max capacity 5 kg</li> <li>Bluetooth connection to smartphone</li> <li>Free access to the smartapple app</li> <li>Database with more than 430 stored foods</li> </ul> |
| Key to understanding the accessories | The lengths of the channels and accessories are indicated in "units"; for the composition, the sum of the "units" of the accessories must be the same as the length in "units" of the channel.            |
| Notes:                               | The chopping board can only be used in 400 mm deep bowls                                                                                                                                                  |

## 8100 708

1 x supporto black / 1 x black support 1 x tagliere iroko 8644 105 / 1 x iroko cutting board 8644 105 1 x bilancia / 1 x balance