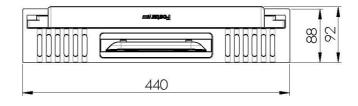

## **DETAILS**

| Equipped troughs accessories         | Multifunction kit                                                                                                                                                                                         |
|--------------------------------------|-----------------------------------------------------------------------------------------------------------------------------------------------------------------------------------------------------------|
| Туре                                 | Slim                                                                                                                                                                                                      |
| Dimensions                           | 44 x 8,8 cm                                                                                                                                                                                               |
| Length                               | 2 unit - Slim                                                                                                                                                                                             |
| Scale features                       | <ul> <li>Dimension 21.4 x 16.5 cm - Max capacity 5 kg</li> <li>Bluetooth connection to smartphone</li> <li>Free access to the smartapple app</li> <li>Database with more than 430 stored foods</li> </ul> |
| Key to understanding the accessories | The lengths of the channels and accessories are indicated in "units"; for the composition, the sum of the "units" of the accessories must be the same as the length in "units" of the channel.            |
| Notes:                               | The chopping board can only be used in 400 mm deep bowls                                                                                                                                                  |