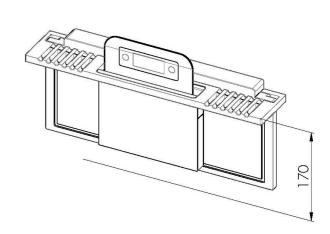

## Kit "L"

Iroko cutting board and scale kit Equipped troughs accessories

Code: 8100 708

## **DETAILS**

| Equipped troughs accessories         | Multifunction kit                                                                                                                                                                                         |
|--------------------------------------|-----------------------------------------------------------------------------------------------------------------------------------------------------------------------------------------------------------|
| Туре                                 | Slim                                                                                                                                                                                                      |
| Dimensions                           | 44 x 8,8 cm                                                                                                                                                                                               |
| Length                               | 2 unit - Slim                                                                                                                                                                                             |
| Scale features                       | <ul> <li>Dimension 21.4 x 16.5 cm - Max capacity 5 kg</li> <li>Bluetooth connection to smartphone</li> <li>Free access to the smartapple app</li> <li>Database with more than 430 stored foods</li> </ul> |
| Key to understanding the accessories | The lengths of the channels and accessories are indicated in "units"; for the composition, the sum of the "units" of the accessories must be the same as the length in "units" of the channel.            |
| Notes:                               | The chopping board can only be used in 400 mm deep bowls                                                                                                                                                  |

## 8100 708

1 x supporto black / 1 x black support 1 x tagliere iroko 8644 105 / 1 x iroko cutting board 8644 105 1 x bilancia / 1 x balance